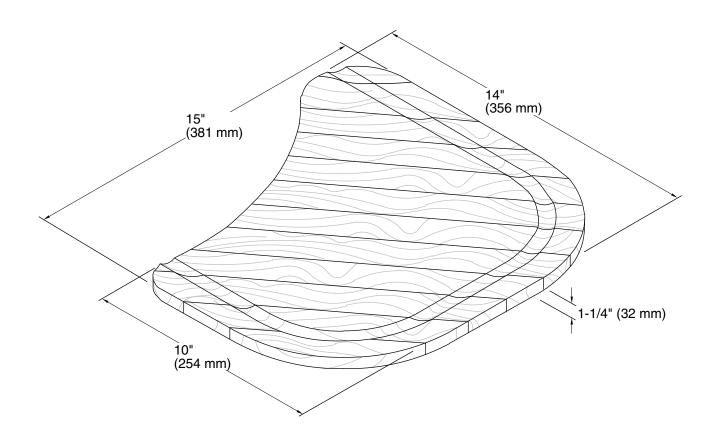

Hardwood cutting board for Undertone® kitchen sinks K-3278

## **Undertone®**

Hardwood cutting board for Undertone® kitchen sinks K-3278

## **Technical Information**

All product dimensions are nominal.

Material: Wood